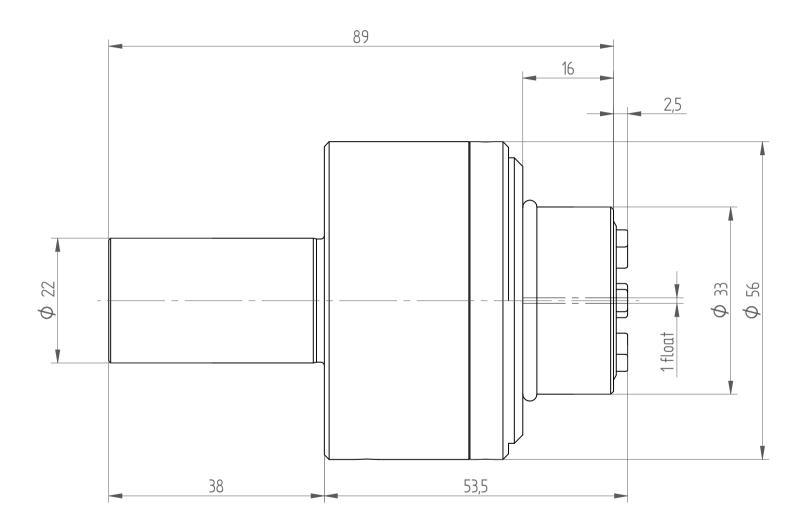

REGO-FIX AG Obermattweg 60 4456 Tenniken / Switzerland

Phone +41 61 976 14 66 Fax +41 61 976 14 14 www.rego-fix.com This is a non-controlled copy. All information given herein is subject to change without notice  ${\sf N}$ 

The information given herein has been carefully checked and is believed to be correct. REGO-FIX, however, assumes no responsibility or liability for any errors, inaccuracies or omissions that may appear in this drawing

This document is subject to copyright laws. No part of this document may be reproduced or transmitted in any form or any means, electronic or mechanic, for any purpose, without the express written permission of REGO-FIX

Type: PHC22\_ER20
Part No.: 262292003

Date: 18.02.2015

Scale : 1.5:1